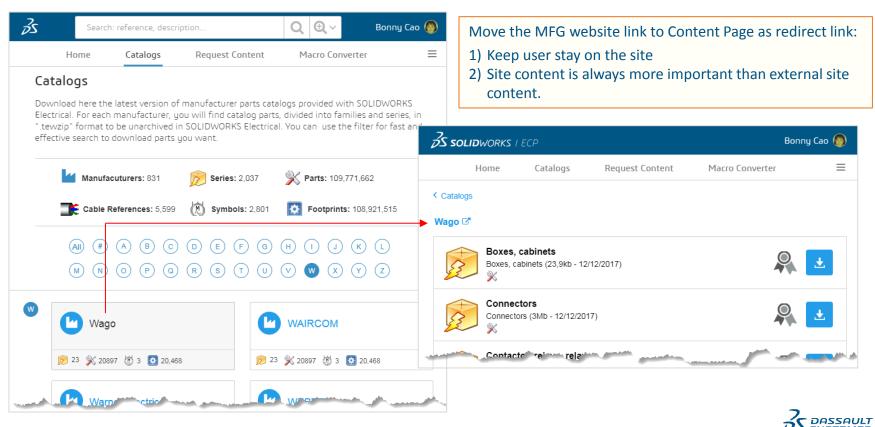

### ECP Design Review 6: Catalog - Link to Content and MFG's website

Better to separate the link actions to selected content and MFG's website