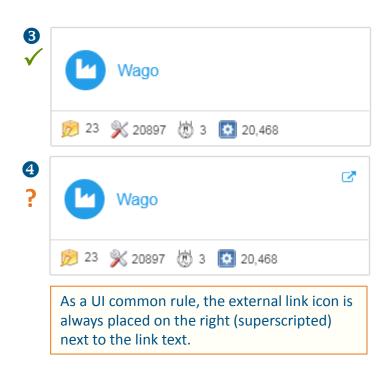

### ECP Design Review 6: Catalog - Link to Content and MFG's website

Better to separate the link actions to selected content and MFG's website