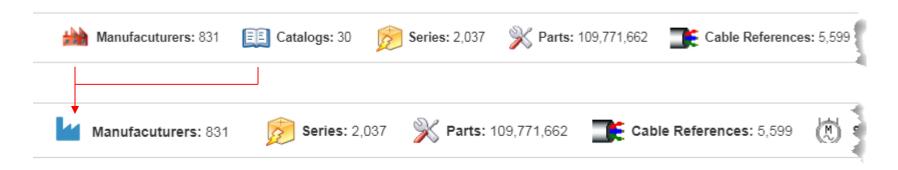

# ECP Design Review 6: Catalog – Legend Icon

Combine Manufacturers and Catalogs, use new icons

- The UI mockups are just for visual reference now, if any design layout is beyond the coding due to the 3<sup>rd</sup> party resources, UX can work together with Dev. to make feasible modification during the development.
- Mockups for both Desktops and Mobiles
  - Desktop
  - Mobile Tablet
  - Mobile Phone