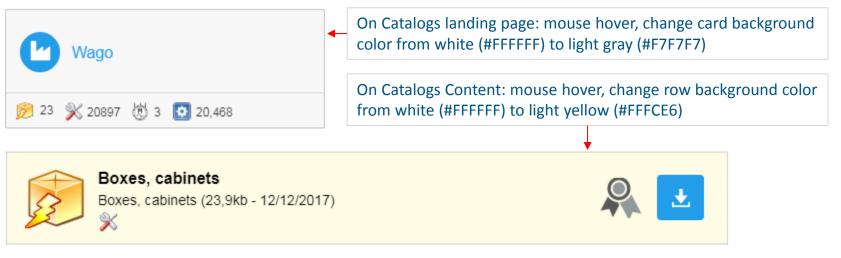

# ECP Design Review 5: Others – Hover background – UI Consistency

Hover background

Question: Whether to make the hover UI same color?

New Compass (will be online in July)

Please see the meeting note for Design Review 6 on team dashboard for more details on discussion.