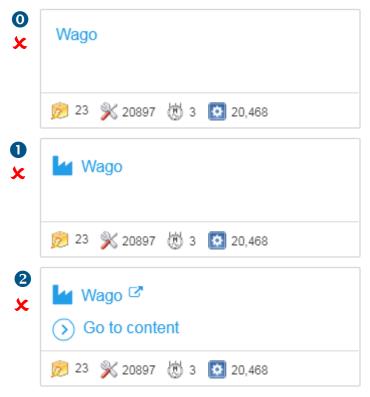

### ECP Design Review 6: Catalog - Link to Content and MFG's website

Better to separate the link actions to selected content and MFG's website